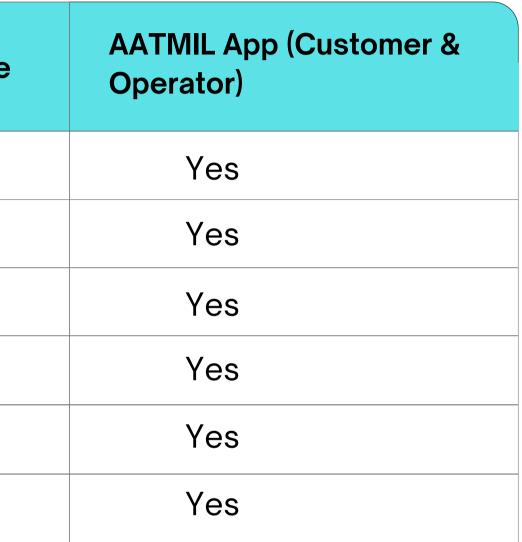

### **AATMIL Mobile Milk Vending Machine**

| Storage<br>Capacity | Smart<br>Card | UPI<br>Feature | Screen Size | AATMIL App (Customer & Operator) |
|---------------------|---------------|----------------|-------------|----------------------------------|
| 200 liters          | Yes           | Yes            | 15 inches   | Yes                              |
| 300 liters          | Yes           | Yes            | 15 inches   | Yes                              |
| 600 liters          | Yes           | Yes            | 15 inches   | Yes                              |

#### APP

The AATMIL App offers a complete milk management solution with separate interfaces for customers and operators. Customers can buy milk, recharge accounts, and receive real-time updates on availability. Operators can track sales, generate reports, manage accounts, and access analytics.